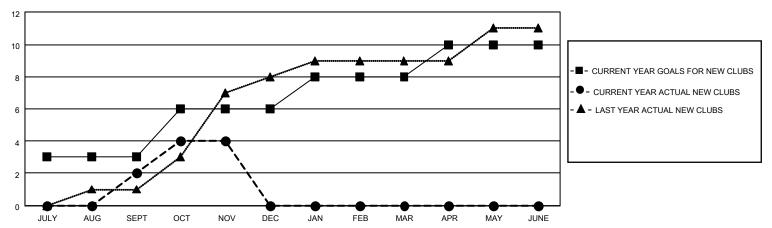

## MONTHLY MEMBERSHIP PROGRESS REPORT

**LOCATION REP OF BANGLADESH** 

District 315B3

| Clubs RESULTS FOR 2022-2023 |   |   |   | Members RESULTS FOR 2022-2023 |   |    |    |
|-----------------------------|---|---|---|-------------------------------|---|----|----|
|                             |   |   |   |                               |   |    |    |
| JULY/AUG/SEPT               | 3 | 2 | 0 | JULY/AUG/SEPT                 | 4 | 89 | 40 |
| OCT/NOV/DEC                 | 3 | 2 | 0 | OCT/NOV/DEC                   | 5 | 73 | 16 |
| JAN/FEB/MAR                 | 2 | 0 | 0 | JAN/FEB/MAR                   | 3 | 0  | 0  |
| APR/MAY/JUNE                | 2 | 0 | 0 | APR/MAY/JUNE                  | 3 | 0  | 0  |

## GOALS AND ACTUAL NEW CLUBS CUMULATIVE



## GOALS AND ACTUAL MEMBERS CUMULATIVE



| DROPPED CLUBS: 0 |    | 21 CLUBS OF 88 ADDED 1 OR<br>MORE NEW MEMBERS | GENDER DISTRIBUTION             |                                |  |
|------------------|----|-----------------------------------------------|---------------------------------|--------------------------------|--|
|                  |    |                                               | MALE<br>FEMALE                  | 1,504 (73.62%)<br>538 (26.33%) |  |
| DROPPED MEMBERS  |    |                                               | NON BINARY PREFER NOT TO ANSWER | 0 (0.00%)<br>1 (0.05%)         |  |
| DECEASED         | 1  |                                               | THE EKINOT TO ANOWER            | (0.0070)                       |  |
| CLUB CANCELLED   | 0  | CLICK HERE