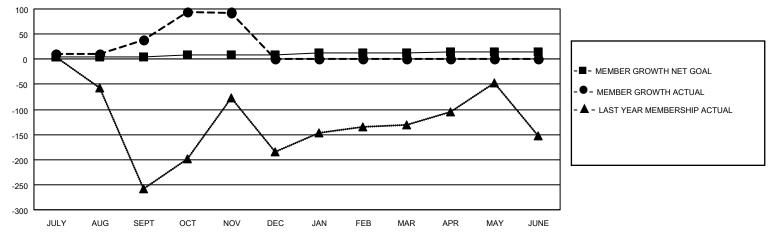

## GOALS AND ACTUAL MEMBERS CUMULATIVE

| DROPPED CLUBS: 0 |    | 21 CLUBS OF 88 ADDED 1 OR<br>MORE NEW MEMBERS | GENDER DISTRIBUTION             |                                |  |
|------------------|----|-----------------------------------------------|---------------------------------|--------------------------------|--|
|                  |    |                                               | MALE<br>FEMALE                  | 1,504 (73.62%)<br>538 (26.33%) |  |
| DROPPED MEMBERS  |    |                                               | NON BINARY PREFER NOT TO ANSWER | 0 (0.00%)<br>1 (0.05%)         |  |
| DECEASED         | 1  |                                               | THE EKINOT TO ANOWER            | (0.0070)                       |  |
| CLUB CANCELLED   | 0  | CLICK HERE FOR CUMULATIVE                     | TOTAL FAMILY UNIT MEMBERS       | 1,217                          |  |
| OTHER            | 55 | MEMBERSHIP DATA                               |                                 |                                |  |
| TOTAL            | 56 |                                               | FAMILY MEMBERS PAYING HAI       | F DUES 708                     |  |